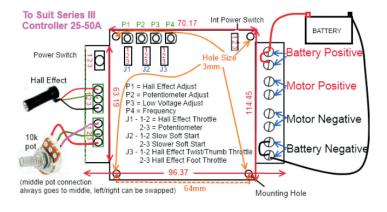

# Controller Jumpers & Connections

Hall Effect This option gives you an external connector that will allow you to hook up a hall effect device to control the motor speed. Hall effect devices typically include motorbike style throttles, Thumb throttles and foot throttles. The output from a Hall Effect device differs in voltage from a standard potentiometer, which means that if you were to plug a hall effect device into a potentiometer socket you may not have a full range of control! For example, you may only see a full range from 5% to 60% speed variation!