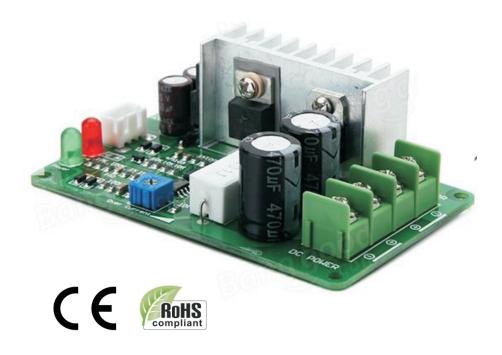

12/24 V DC Drive

## **DESCRIPTION**

The controller is available with a few options. These options are:

Current limit (4 Amp to 50 Amp) This option lets you choose what the maximum continuous current limit of the controller will be. If you choose the 4A model, then the maximum continuous current you can draw from the unit is 4 Amps, Or, if you select the 50A model, you can draw a maximum current of 50A continuous.

The controller can work with voltages between 12V to 24V (Absolute upper maximum voltage) and can power DC Brushed motors from 12V to 24V

HEMKUNT electronics specializes in customizing designs to specific customer needs for a wide range of applications. Please feel free contact us to provide the optimal solution for your specific needs.

# FEATURES & TECHNICAL SPECIFICATIONS

- # 12V-24V Input Voltage (Battery Bank) 12V-24V (Regulated Power Supply)
- # Simple to setup and use!
- # 0-100% Speed Regulation!
- # Constant torque with Pulse Width Modulation (PWM)
- # High Quality Industrial Design
- # Efficient High Voltage Regulator
- # On/Off Switch (Built in!)
- # 3 Soft start settings (Off, Slow, Slower) ramps up to the desired speed once the controller is switched on, and unlike cheap controllers every time you switch it off and on (using the switch) it will ramp up to speed again!
- # 25A Contuinous Duty
- # High Speed Mosfet driver averaging 1.6uS opening/closing times
- # High Current 180A Mosfets with worlds lowest RDS On in TO-220!
- # Low Battery Voltage cut-out (for 12V, 24V)
- # Adjustable Frequency From 300Hz to 10Khz
- # Can work with Hall Effect Throttles (Model Dependent)
- # Over voltage Protected, ESD Protected!
- # Filtering, Clamping & Snubber Protection Included
- # Adjustable Start Positioning for Hall effect and Potentiometer setups
- # Terminal Block For simple connections
- # External connectors for Hall Effect or Potentiometer, so you can make your own cable lengths up to 5m!
- # Passive cooling! No fans to break down or sieze up!!
- # Highly Configurable!
- # Potentiometer, Hall effect throttle or Hall Effect Foot throttle options!
- # Suitable for use with power supplies (Doesn't feed excess power back into the source)