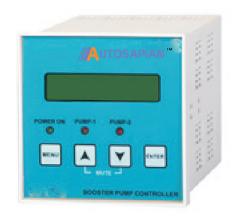

# **Booster Pump Controller**

## **DESCRIPTION & APPLICATION**

Sequencing of Booster Pumps according to the pressure switch, duty cycle is a necessity in a Booster Pump Control System. Autosapian Booster Pump Controller Card fulfils all the requirements of a Booster Pump Control Panel. Suitable for 2 / 3 Pumps or 4 /5/6 Pumps.

## **TECHNICAL DATA**

| Parameter                              |   | APC 1              | APC 2             |
|----------------------------------------|---|--------------------|-------------------|
| Auxiliary Supply Voltage               | : | 180-260 V AC ± 10% | 180-260 V AC ± 10 |
| Inputs (Potential free)                |   |                    |                   |
| Pressure Switch Contacts               | : | 3/4/5              | 3                 |
| Trip Contacts                          | : | 3/4/5              | 3                 |
| Water Level Inputs (4 Electrodes)      | : | HLL, LL & RST      | HLL, LL & RST     |
| Auto / Manual Selection                | : | By Front Keys      | Yes               |
| Alarm Mute                             | : | By Front Keys      | Yes               |
|                                        |   |                    |                   |
| Relay Outputs                          |   |                    |                   |
| Pump                                   | : | 3/4/5              | 3/4/5             |
| Alarm                                  | : | 1                  | 1                 |
| Open Collector Output (24 V DC, 40 mA) |   |                    |                   |
| Water Level Control (HL, LL)           | : | -                  | 2                 |
| Pump ON                                | : | -                  | 4/5               |
| Pump Trip                              | : | -                  | 4/5               |
| Alarm ON                               | : | -                  | 1                 |
| AIC (Alarm Indication Cancel)          | : | -                  | 1                 |
| Indications                            | : | Pump On            | Pump On           |
|                                        | : | Pump 1 On          | Pump 1 On         |