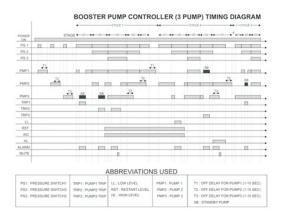

## **DESCRIPTION & APPLICATION**

Sequencing of Booster Pumps according to the pressure switch, duty cycle is a necessity in a Booster Pump Control System. Autosapian Booster Pump Controller Card fulfils all the requirements of a Booster Pump Control Panel. Suitable for 2 / 3 Pumps or 4 /5/6 Pumps.

## **TECHNICAL DATA**

| Parameter                              |   | APC 1              | APC 2             |
|----------------------------------------|---|--------------------|-------------------|
| Auxiliary Supply Voltage               | : | 180-260 V AC ± 10% | 180-260 V AC ± 10 |
| Inputs (Potential free)                |   |                    |                   |
| Pressure Switch Contacts               | : | 3/4/5              | 3                 |
| Trip Contacts                          | : | 3/4/5              | 3                 |
| Water Level Inputs (4 Electrodes)      | : | HLL, LL & RST      | HLL, LL & RST     |
| Auto / Manual Selection                | : | By Front Keys      | Yes               |
| Alarm Mute                             | : | By Front Keys      | Yes               |
|                                        |   |                    |                   |
| Relay Outputs                          |   |                    |                   |
| Pump                                   | : | 3/4/5              | 3/4/5             |
| Alarm                                  | : | 1                  | 1                 |
| Open Collector Output (24 V DC, 40 mA) |   |                    |                   |
| Water Level Control (HL, LL)           | : | -                  | 2                 |
| Pump ON                                | : | -                  | 4/5               |
| Pump Trip                              | : | -                  | 4/5               |
| Alarm ON                               | : | -                  | 1                 |
| AIC (Alarm Indication Cancel)          | : | -                  | 1                 |
| Indications                            | : | Pump On            | Pump On           |
|                                        | : | Pump 1 On          | Pump 1 On         |

Pump 2 On Pump 3 On

Pump 4 On

Pump 5 On

Pump 2 On

Pump 3 On

Pump 4 On Pump 5 On