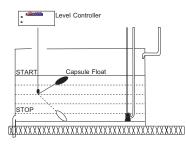

#### WORKING DIAGRAM

#### **DESCRIPTION & APPLICATION**

HEMKUNT electronics WMA-002 is used for Pumps/ Solenoids/ Control Pannel/ Allied Equp. which can be configured with our HALLUX Capsule Float which is mounted inside the tank/pit and wired to the level controller.

Level controller gives one hold-on Relay output which can be used for controlling of a pump or alarm etc. Relay has in-built hold-on circuitry arrangement, the relay gets ON once the level reaches low level and gets OFF when level reaches high level. Relay re-energises again only when low level is reached inside the tank. Relay output can be further configured in series to the pump motor control panel or starter contactor coil.