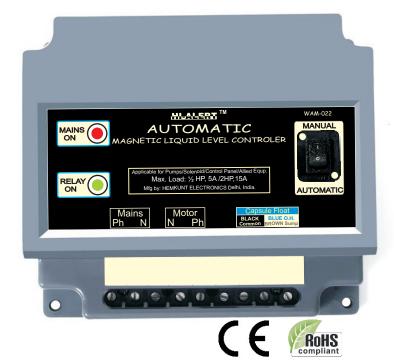

## **WAM-022**

#### **DESCRIPTION & APPLICATION**

HEMKUNT electronics WMA-002 is used for Pumps/ Solenoids/ Control Pannel/ Allied Equp. which can be configured with our HALLUX Capsule Float which is mounted inside the tank/pit and wired to the level controller.

Level controller gives one hold-on Relay output which can be used for controlling of a pump or alarm etc. Relay has in-built hold-on circuitry arrangement, the relay gets ON once the level reaches low level and gets OFF when level reaches high level. Relay re-energises again only when low level is reached inside the tank. Relay output can be further configured in series to the pump motor control panel or starter contactor coil.