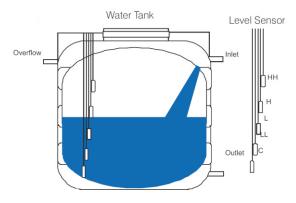

#### **WORKING DIAGRAM**

#### **DESCRIPTION & APPLICATION**

HEMKUNT electronics WLI is manufactured under the brand name AUTOSAPIAN. Which can be used in Residential/Commercial/Industrial building with water tank and /or sump. Whenever the water reaches the sensors , the concerned LED is turned ON and whenever the water reaches the highest level sensor the top Led is turned on and the alarm is activated, this same action is repeated at the bottom level . The alarm is reset with is push button provided.