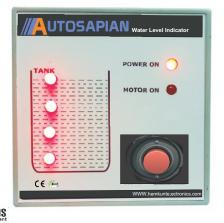

#### **DESCRIPTION & APPLICATION**

HEMKUNT electronics WLI is manufactured under the brand name AUTOSAPIAN. Which can be used in Residential/Commercial/Industrial building with water tank and /or sump. Whenever the water reaches the sensors , the concerned LED is turned ON and whenever the water reaches the highest level sensor the top Led is turned on and the alarm is activated, this same action is repeated at the bottom level . The alarm is reset with is push button provided.

#### **FEATURES**

- # Usable with water tank &water sump of any size/type
- # Sensor -Hermetically sealled CAPSULE FLOAT(CF 01)
- # Sensor wire From tank to indidcator upto 100 mt without joint\*
- # Minimum 4 level and above level indications.
- # Loud alarm at tank empty and full