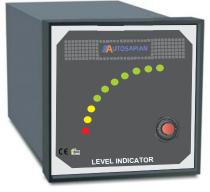

#### **DESCRIPTION & APPLICATION**

HEMKUNT electronics WLI is manufactured under the brand name AUTOSAPIAN. Which can be used in Residential/Commercial/Industrial building with water tank and /or sump. Whenever the water reaches the sensors , the concerned LED is turned ON and whenever the water reaches the highest level sensor the top Led is turned on and the alarm is activated, this same action is repeated at the bottom level . The alarm is reset with is push button provided.

#### **FEATURES**

- # Usable with water tank &water sump of any size/type
- # Sensor -Hermetically sealled CAPSULE FLOAT(CF 01)
- # Sensor wire From tank to indidcator upto 100 mt without joint\*
- # Minimum 4 level and above level indications.
- # Loud alarm at tank empty and full